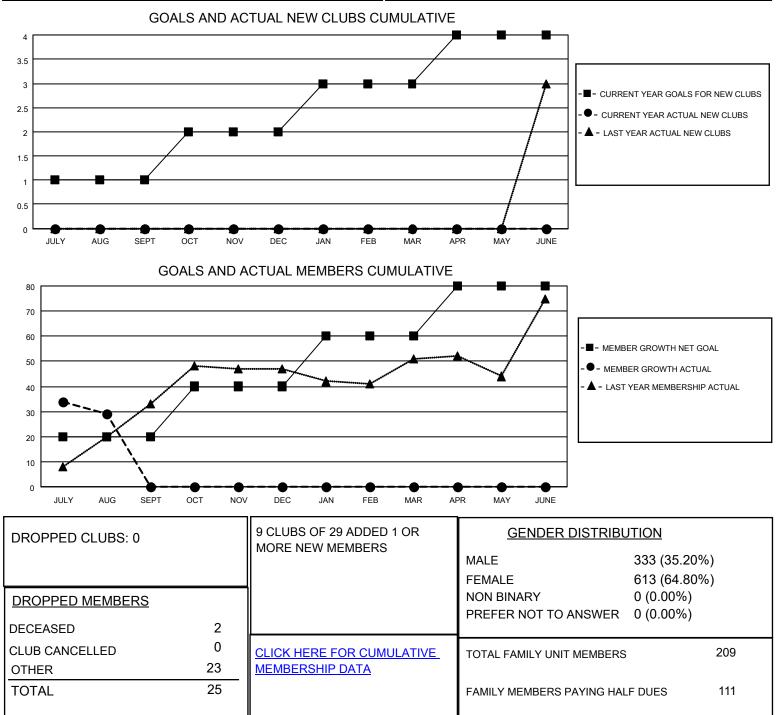

## LOCATION GUAM

District 204

Results as of: 8/31/2022

| Clubs                 |               |           |               | Members               |                        |                         |                                                    |
|-----------------------|---------------|-----------|---------------|-----------------------|------------------------|-------------------------|----------------------------------------------------|
| RESULTS FOR 2022-2023 |               |           |               | RESULTS FOR 2022-2023 |                        |                         |                                                    |
| QUARTER               | NEW CLUB GOAL | NEW CLUBS | DROPPED CLUBS | QUARTER MEM           | BER GROWTH NET<br>GOAL | MEMBER GROWTH<br>ACTUAL | DROPPED<br>MEMBERS ACTUAL<br>(including transfers) |
| JULY/AUG/SEPT         | 1             | 0         | 0             | JULY/AUG/SEPT         | 20                     | 55                      | 25                                                 |
| OCT/NOV/DEC           | 1             | 0         | 0             | OCT/NOV/DEC           | 20                     | 0                       | 0                                                  |
| JAN/FEB/MAR           | 1             | 0         | 0             | JAN/FEB/MAR           | 20                     | 0                       | 0                                                  |
| APR/MAY/JUNE          | 1             | 0         | 0             | APR/MAY/JUNE          | 20                     | 0                       | 0                                                  |